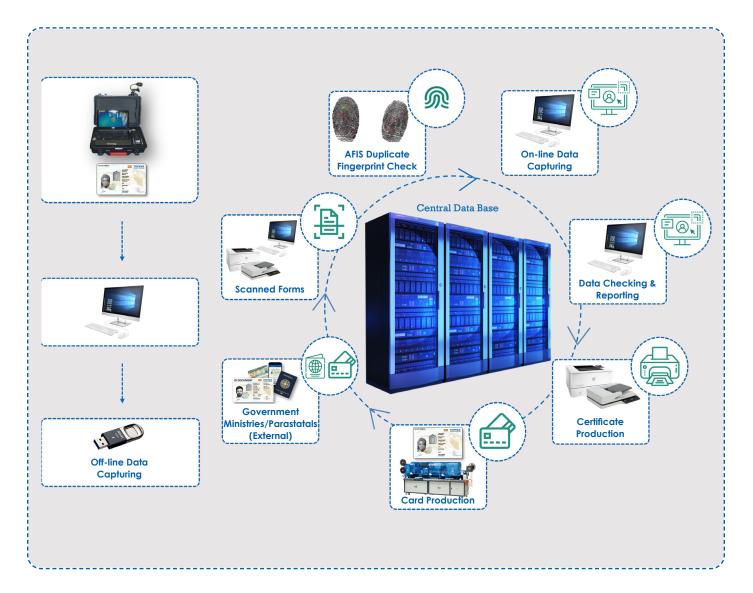

# COMPREHENSIVE END-TO-END NATIONAL ID SOLUTION

Our national ID system has been built to provide a comprehensive end-to-end solution for national identification.

D DOCUMENT

This solution incorporates data and image capture, an Automated Biometric Identification System (ABIS), population register and card production or components thereof, as well as integration services, depending on clients' specific requirements.