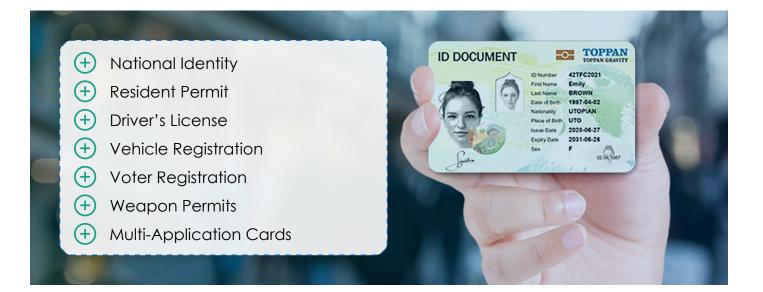

fake identification are becoming more prevalent, making high-security identity solutions more necessary than ever before. Our team at Toppan Gravity understands these challenges and provides governments and authorities with solutions that ensure high levels of security and privacy for their citizens following industry standards.

# COMPREHENSIVE END-TO-END NATIONAL ID SOLUTION

Our national ID system has been built to provide a comprehensive end-to-end solution for national identification.

D DOCUMENT

This solution incorporates data and image capture, an Automated Biometric Identification System (ABIS), population register and card production or components thereof, as well as integration services, depending on clients' specific requirements.







# IDENTIFICATION SOLUTION APPLICATIONS



## GENERAL ID SOLUTION







### THE FACE OF SUCCESS



#### CONVENIENT

Comprehensive end-to-end solution from one supplier to ensure a fast and seamless project implementation.



#### TRIED AND TESTED

Our National ID System is a robust, scalable, and proven solution (following ISO, ICAO & NIST Standards).



#### MOSIP

Toppan Gravity is a MOSIP compliant biometric solution provider as well as system integrator.



#### CUSTOMIZABLE

System fully developed in house, allowing us to customize according to the customers' needs.



FLEXIBLE

Centralized or decentralized capture and issuance. Modular solution that can be adapted to any project size.



#### SECURE

Protected identity solution to prevent redundancy, ensuring end-to-end data encryption and secure access control.



# MOBIL