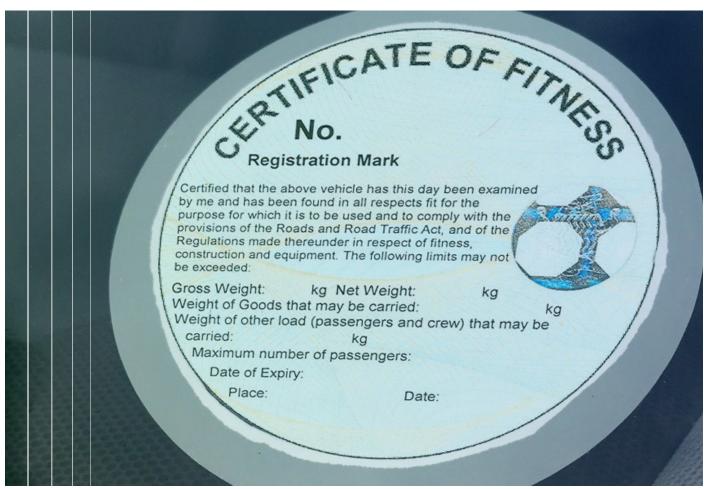

Increased security and management of driving licenses as well as the registration of motor vehicles on our roads go hand in hand with an increase in traffic volumes. This results in a growing need for technologically advanced solutions. With the aim of ensuring safer roads and easy movement, Toppan Gravity offers state-of-the-art solutions including internal and cross-border vehicle registration, the processing of driving license applications, as well as the production and issuing of secure driver's license cards.

## KEY SOLUTION FEATURES

- Driving license applications: Via an on-line, real-time computerized process.
- Driving license card production: Card products range from laminated Teslin cards to PVC and other state-of-the-art materials, including smart cards.
- Motor vehicle registration and licensing: Toppan Gravity has developed a fully automated solution for vehicle registration and licensing, using unique document numbers and encrypted barcodes.
- Cross-border vehicle registration: This involves temporary vehicle registration at the various ports of entry to a country.
- Statistical information is made available to law enforcement teams and decision-makers on how to optimize road safety and manage foreign vehicles.