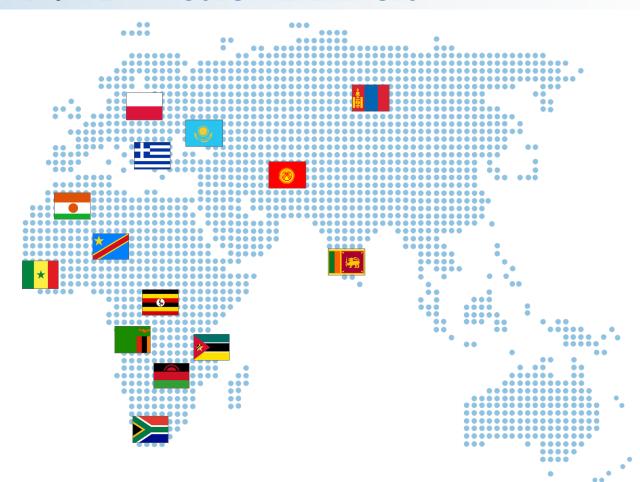

# ROAD SAFETY PROJECT REFERENCES

| Country           | Projects                                                                     |
|-------------------|------------------------------------------------------------------------------|
| DRC               | Driver Licenses and AFIS                                                     |
| Greece            | Driver Licenses                                                              |
| <u> </u>          | Driver Licenses & Vehicle Registration                                       |
|                   | Drivers Licenses                                                             |
| Malawi            | Integrated Drivers License Issuing<br>and Motor Vehicle Registration System  |
| Mozambique        | Integrated Drivers' License Issuing<br>and Motor Vehicle Registration System |
| Mongolia Mongolia | Driver Licenses                                                              |
| Namibia           | Driver Licenses                                                              |
| Niger             | Vehicle Registration ID                                                      |
| Poland            | Motor Vehicle Registration System                                            |

| (            | Country      | Projects                                                                                                                               |
|--------------|--------------|----------------------------------------------------------------------------------------------------------------------------------------|
| *            | Senegal      | Mobile Biometric Registration Kits,<br>Integrated Drivers' License Issuing and<br>Motor Vehicle Registration System and AFIS           |
|              | Sri Lanka    | Drivers' License Issuing System<br>(ISO9001:2008 Certified) and "Toppan<br>MVR" a Toppan Motor Vehicle Registration<br>System (eMotor) |
| <b>&gt;=</b> | South Africa | Integrated Drivers' License (ISO9001:2008<br>Certified) and Motor Vehicle Registration<br>System and Driver Verification (eNATIS)      |
|              | Tanzania     | Motor Vehicle Registration System                                                                                                      |
| 6            | Uganda       | Integrated Driver's License Issuing System,<br>AFIS, PSV badges & Digital Archiving                                                    |
| Ĭ            | Zambia       | Integrated Drivers' License<br>and Motor Vehicle Registration System                                                                   |