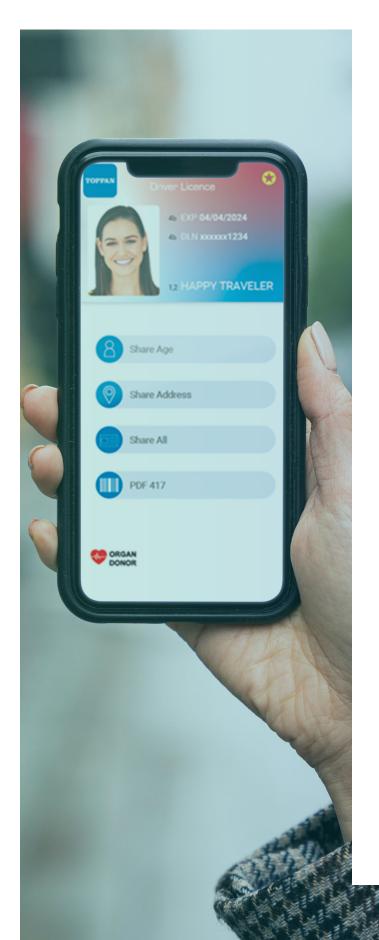

## MOBILE DRIVING LICENSE

- Works across the widest array of consumer devices and transports
- Consumers can use any existing mobile phone
- NFC on IOS and Android
- Verifiers can read any MDL

- Does not rely on a visual display of the DLs and holds data in secure areas
- Cannot be spoofed or impersonated or tampered
- Cryptographic proof of ID

- Full ISO 18013-5 compliant; follows all National and International Standards
- Consumers can use their mobile DL everywhere
- International interoperability
- Solution rolled out in the US and tested in Europe

- In-Person or Accurate Remote Provisioning
- An official copy of your DL without a trip to the issuer's office

- Engineered for privacy and security of citizen data
- Complete control over your ID document and attributes